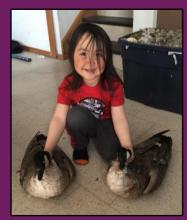

#### PHOTO OF THE MONTH

This month's photo was submitted by Dennis Totalik of Taloyoak. He calls it "Donovan's first Canada geese". Thanks for sharing, Dennis!

Join our Facebook page to post and "like" pictures for a chance to win a \$25 gift card.