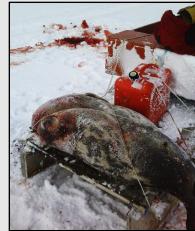

### **Out of Clyde River:**

Seal, arctic char, and ptarmigan have made up most of the country food caught by Clyde River

participants recently.

The community is well into its third year of data collection and harvesters continue to be actively engaged in the project.