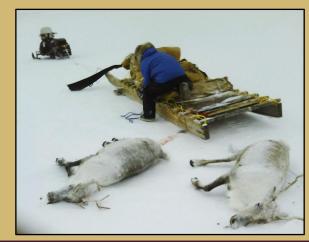

### **Out of Clyde River:**

Seal, arctic char, and ptarmigan have made up most of the country food caught by Clyde River

participants recently.

The community is well into its third year of data collection and harvesters continue to be actively engaged in the project.