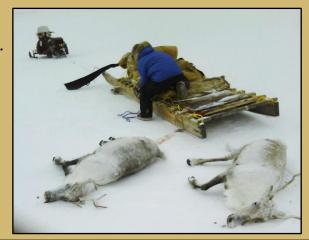

#### **Out of Baker Lake**

Members of the CBMN Project Team visited Baker Lake in April. They held a public information session about the project, and trained the first participating harvesters in the community.

Alexander Alooq has started in his role as Data Clerk. He has uploaded the first data from Baker Lake to the project database, and is continuing to provide training to interested harvesters. Thanks for your help in getting the project launched, Alexander!