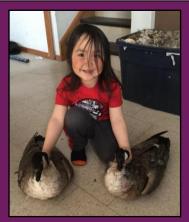

#### PHOTO OF THE MONTH

This month's photo was submitted by Dennis Totalik of Taloyoak. He calls it "Donovan's first Canada geese". Thanks for sharing, Dennis!

Join our Facebook page to post and "like" pictures for a chance to win a \$25 gift card.