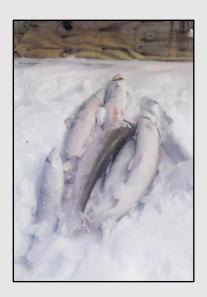

#### **Out of Kugaaruk:**

Arctic char is the most harvested species in Kugaaruk so far this Spring. A record amount of data was uploaded to the CBMN database this month. We look forward to a chance to review the data with participants in Kugaaruk in the coming weeks!