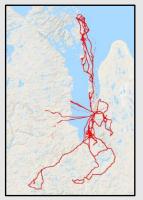

# **Out of Kugaaruk:**

Community-based Monitoring Network participants reviewed their travel routes, harvests, and observations in June during project meetings in the community.

Those present felt
that data collected
are a good
representation of the
harvesting patterns of
the community
overall.