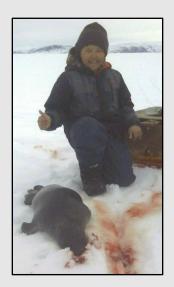

#### PHOTO OF THE MONTH

There were a record number of photos uploaded to the CBMN Facebook page this month. It's great to see so much engagement in the project from Nunavummiut in both past and present CBMN communities.

This month's photo was chosen based on the number of "likes" it received. This photo was submitted by Amanda Sikkati Nakoolak. It is Chloe with her first catch of caribou. Thank you for your submission, Amanda. Your gift card is in the mail!