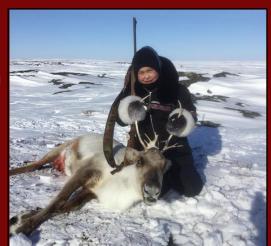

This month's photo was chosen based on the number of "likes" it received. This photo was submitted by Amanda Sikkati Nakoolak. It is Chloe with her first catch of caribou. Thank you for your submission, Amanda. Your gift card is in the mail!