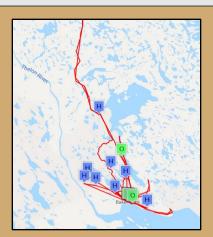

# **Out of Baker Lake**

Baker Lake's recent harvest data included snow geese and caribou. Three observation records were also uploaded: one healthy male grizzly, two arctic hare, and a flock of 25 Canada geese.