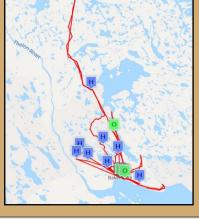

#### **Out of Clyde River:**

In Clyde River, June is a month to hunt ringed seals and geese. Audio files this month say there are lots of both seals and geese in some areas, and young seals seem to be more abundant now.