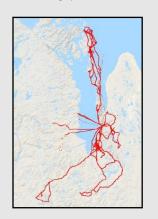

# **Out of Kugaaruk:**

Community-based Monitoring Network participants reviewed their travel routes, harvests, and observations in June during project meetings in the community.

Those present felt
that data collected
are a good
representation of the
harvesting patterns of
the community
overall.