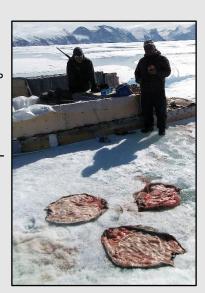

# **Out of Kugaaruk:**

Kugaaruk harvesters have been busy collecting data since the June community visit. There has been a record amount of data uploaded to the database in the past month. Kugaarumiut are enjoying lots of fresh fish and dried fish this summer!