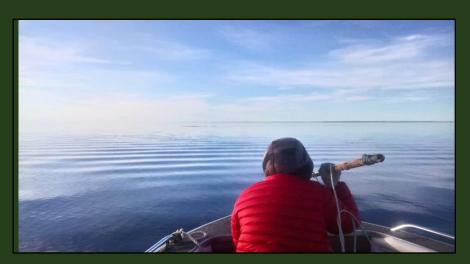

#### PHOTO OF THE MONTH

Bobby Sanertanut shared this photo on the CBMN's Facebook page. It is his son waiting to harpoon a whale. Although he says they had no luck that day, the picture has won him a \$25 Visa gift card. Congratulations, Bobby!