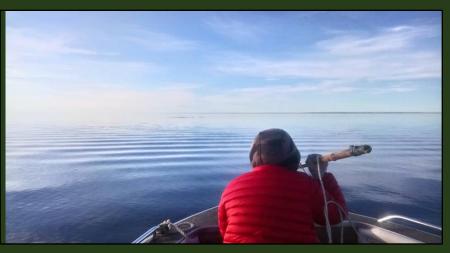

#### PHOTO OF THE MONTH

Bobby Sanertanut shared this photo on the CBMN's Facebook page. It is his son waiting to harpoon a whale. Although he says they had no luck that day, the picture has won him a \$25 Visa gift card. Congratulations, Bobby!