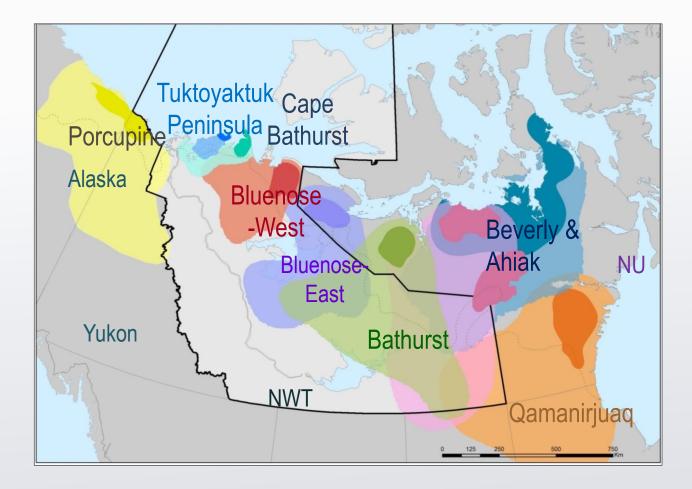

### Barren-Ground Caribou Herd Ranges & Calving Grounds

- The Bathurst herd's calving grounds are located in Nunavut
- The Bathurst caribou herd reached peak estimates at 472,000 animals, in 1986
- The herd initially declined slowly in the 1990s and then more rapidly after 2003