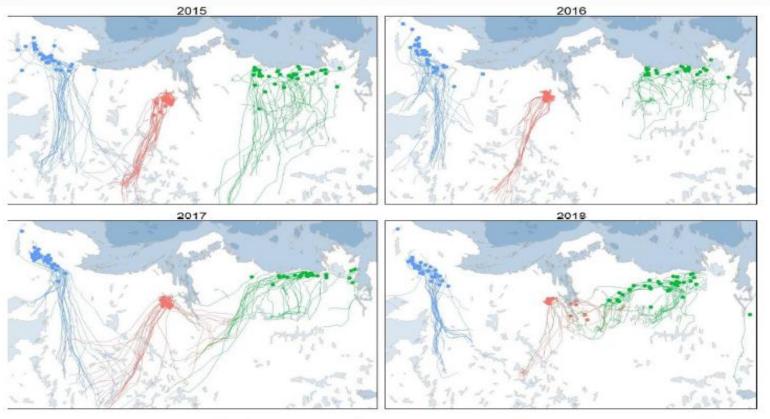

#### **Collared caribou locations - 2018**

Herd • Bathurst • Beverly • Bluenose-East

#### Estimation of Bathurst adults females, emigration to the Queen Maud Gulf

Emigration does happen between herds at an estimated rate of 3% switching and 97% fidelity in the Bathurst herd.

11 known Bathurst cow collars were used during the survey. Eight went to the traditional Bathurst calving ground and three collared caribou moved to the Beverly calving ground in the Queen Maud Gulf coastal calving area (30% of collared cows).

Movement of collared Bathurst bulls and females suggest an unexpected degree of movement into the inland area next to to the Queen Maud Gulf, after the two herds were mixed all winter.

However, this movement of Bathurst cows to the Beverly calving ground alone does not account for the significant decline in adult females (61%) or herd size (58.5%).