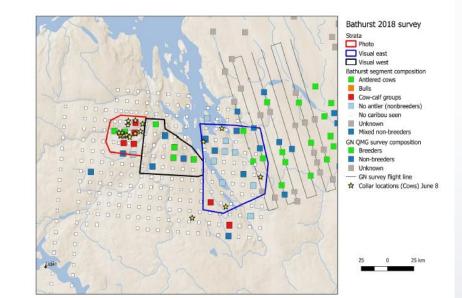

## **Photo Strata**

Strata, identified as high density (red), are flown at a higher percentage of coverage (56%) by a photo plane.

Surveyors then count caribou on each photo to generate a more precise number.

# **Calving ground and Fall composition survey**

 Table 11: Summary of composition survey results on Bathurst calving ground June 2018 in photo and visual strata.

| Stratum                    | #<br>groups | Adult females |          |                  | Yearlings | Bulls    | Total<br>caribou<br>(1 yr+) |
|----------------------------|-------------|---------------|----------|------------------|-----------|----------|-----------------------------|
|                            |             | Total         | breeding | non-<br>breeding |           |          |                             |
| Photo                      | 80          | 1,517         | 1,134    | 383              | 242       | 0        | 1,759                       |
| Visual East<br>Visual West | 38<br>52    | 46<br>135     | 20<br>72 | 26<br>63         | 33<br>94  | 36<br>34 | 115<br>263                  |