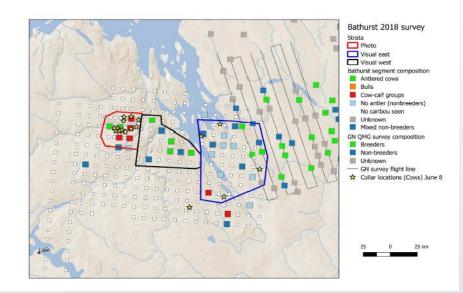

## **Photo Strata**

Strata, identified as high density (red), are flown at a higher percentage of coverage (56%) by a photo plane.

Surveyors then count caribou on each photo to generate a more precise number.

# **Calving ground and Fall composition survey**

 Table 11: Summary of composition survey results on Bathurst calving ground June 2018 in photo and visual strata.

| Stratum                    | #<br>groups | Adult females |          |                  | Yearlings | Bulls    | Total<br>caribou<br>(1 yr+) |
|----------------------------|-------------|---------------|----------|------------------|-----------|----------|-----------------------------|
|                            |             | Total         | breeding | non-<br>breeding |           |          |                             |
| Photo                      | 80          | 1,517         | 1,134    | 383              | 242       | 0        | 1,759                       |
| Visual East<br>Visual West | 38<br>52    | 46<br>135     | 20<br>72 | 26<br>63         | 33<br>94  | 36<br>34 | 115<br>263                  |