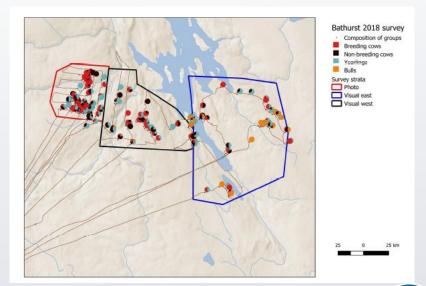

# **Calving ground and Fall composition survey**

 Table 11: Summary of composition survey results on Bathurst calving ground June 2018 in photo and visual strata.

| Stratum                    | #<br>groups | Adult females |          |                  | Yearlings | Bulls    | Total<br>caribou<br>(1 yr+) |
|----------------------------|-------------|---------------|----------|------------------|-----------|----------|-----------------------------|
|                            |             | Total         | breeding | non-<br>breeding |           |          |                             |
| Photo                      | 80          | 1,517         | 1,134    | 383              | 242       | 0        | 1,759                       |
| Visual East<br>Visual West | 38<br>52    | 46<br>135     | 20<br>72 | 26<br>63         | 33<br>94  | 36<br>34 | 115<br>263                  |

| Cows | Bulls | Calves | Groups |
|------|-------|--------|--------|
| 940  | 532   | 431    | 39     |

Calving ground composition surveys are used to determine the proportion of breeding females, non-breeding females, yearlings, and bulls.