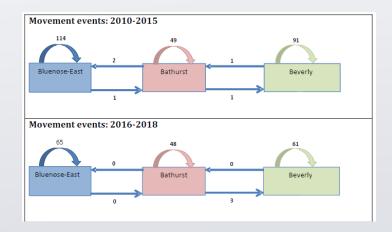

#### Estimation of Bathurst adults females, emigration to the Queen Maud Gulf

Emigration does happen between herds at an estimated rate of 3% switching and 97% fidelity in the Bathurst herd.

11 known Bathurst cow collars were used during the survey. Eight went to the traditional Bathurst calving ground and three collared caribou moved to the Beverly calving ground in the Queen Maud Gulf coastal calving area (30% of collared cows).

Movement of collared Bathurst bulls and females suggest an unexpected degree of movement into the inland area next to to the Queen Maud Gulf, after the two herds were mixed all winter.

However, this movement of Bathurst cows to the Beverly calving ground alone does not account for the significant decline in adult females (61%) or herd size (58.5%).