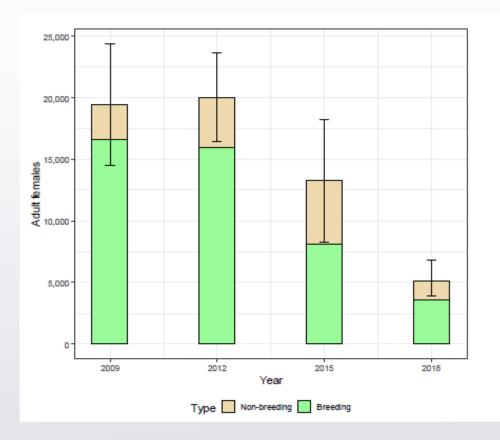

# **Calving ground and Fall composition survey**

 Table 11: Summary of composition survey results on Bathurst calving ground June 2018 in photo and visual strata.

| Stratum                    | #<br>groups | Adult females |          |                  | Yearlings | Bulls    | Total<br>caribou<br>(1 yr+) |
|----------------------------|-------------|---------------|----------|------------------|-----------|----------|-----------------------------|
|                            |             | Total         | breeding | non-<br>breeding |           |          |                             |
| Photo                      | 80          | 1,517         | 1,134    | 383              | 242       | 0        | 1,759                       |
| Visual East<br>Visual West | 38<br>52    | 46<br>135     | 20<br>72 | 26<br>63         | 33<br>94  | 36<br>34 | 115<br>263                  |

| Cows | Bulls | Calves | Groups |
|------|-------|--------|--------|
| 940  | 532   | 431    | 39     |

Calving ground composition surveys are used to determine the proportion of breeding females, non-breeding females, yearlings, and bulls.

Movement of collared Bathurst bulls and females suggest an unexpected degree of movement into the inland area next to to the Queen Maud Gulf, after the two herds were mixed all winter.

However, this movement of Bathurst cows to the Beverly calving ground alone does not account for the significant decline in adult females (61%) or herd size (58.5%).