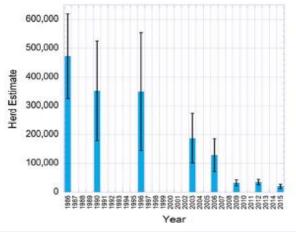

### Barren-Ground Caribou Herd Ranges & Calving Grounds

- The Bathurst herd's calving grounds are located in Nunavut
- The Bathurst caribou herd reached peak estimates at 472,000 animals, in 1986
- The herd initially declined slowly in the 1990s and then more rapidly after 2003