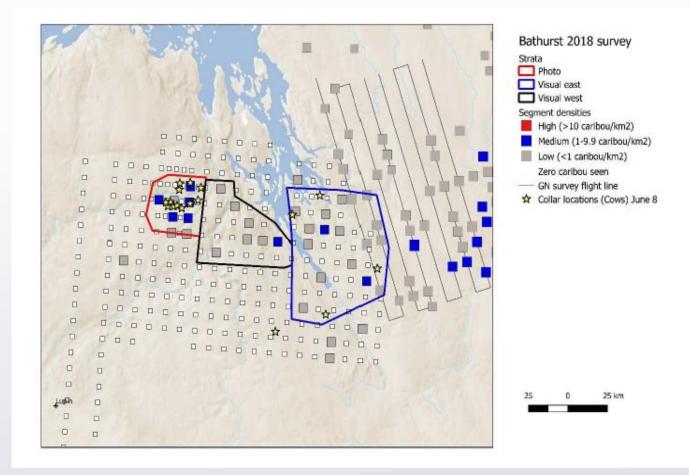

### Barren-Ground Caribou Herd Ranges & Calving Grounds

- The Bathurst herd's calving grounds are located in Nunavut
- The Bathurst caribou herd reached peak estimates at 472,000 animals, in 1986
- The herd initially declined slowly in the 1990s and then more rapidly after 2003

## **Photo Strata**

Strata, identified as high density (red), are flown at a higher percentage of coverage (56%) by a photo plane.

Surveyors then count caribou on each photo to generate a more precise number.