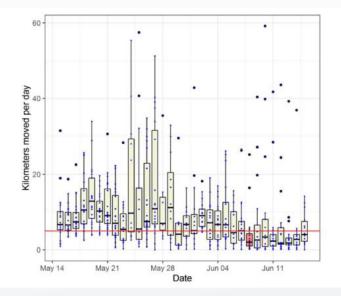

#### **Reconnaissance Survey- June 5-7, 2018**

Movement rates of female collared caribou before and during calving in 2018.

Before flying the visual strata (coloured boxes), we examined daily movement rates of female cows, and collared caribou locations within the strata.

The visual survey needs to be done no later than 3-4 days after the reconnaissance survey.

Location of collared Bathurst female caribou and movements, up to June 8, 2019 7