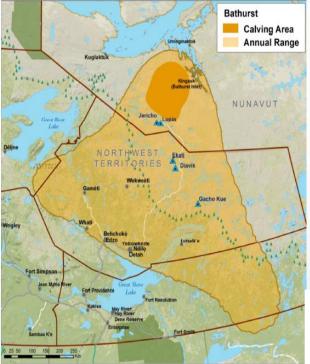

### Barren-Ground Caribou Herd Ranges & Calving Grounds

- The Bathurst herd's calving grounds are located in Nunavut
- The Bathurst caribou herd reached peak estimates at 472,000 animals, in 1986
- The herd initially declined slowly in the 1990s and then more rapidly after 2003