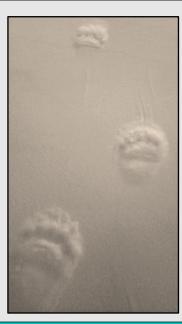

### **OUT OF CLYDE RIVER:**

Harvest and observation records from Clyde River in February indicate that there are lots of ptarmigan and ringed seals around the community.

This photo of bear tracks had an audio record with it noting that there were lots of bears in the area where it was taken.