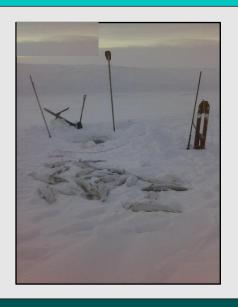

#### PHOTO OF THE MONTH

This month's photo was uploaded to the project database by Zachary Oogark of Kugaaruk. Congratulations Zachary!

Join our Facebook page to post and "like" pictures for a chance to win a \$25 gift card!