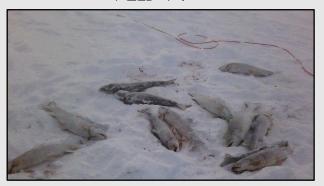

#### **OUT OF KUGAARUK:**

Arctic char was the main catch in February, 2017.

Most Kugaaruk harvesters travelled about 30 to 40 kilometers per trip, although one longer trip of 167 kilometers was reported.