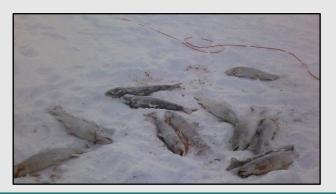

#### **OUT OF KUGAARUK:**

Arctic char was the main catch in February, 2017.

Most Kugaaruk harvesters travelled about 30 to 40 kilometers per trip, although one longer trip of 167 kilometers was reported.