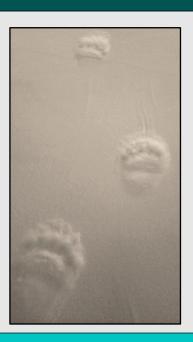

### **OUT OF CLYDE RIVER:**

Harvest and observation records from Clyde River in February indicate that there are lots of ptarmigan and ringed seals around the community.

This photo of bear tracks had an audio record with it noting that there were lots of bears in the area where it was taken.