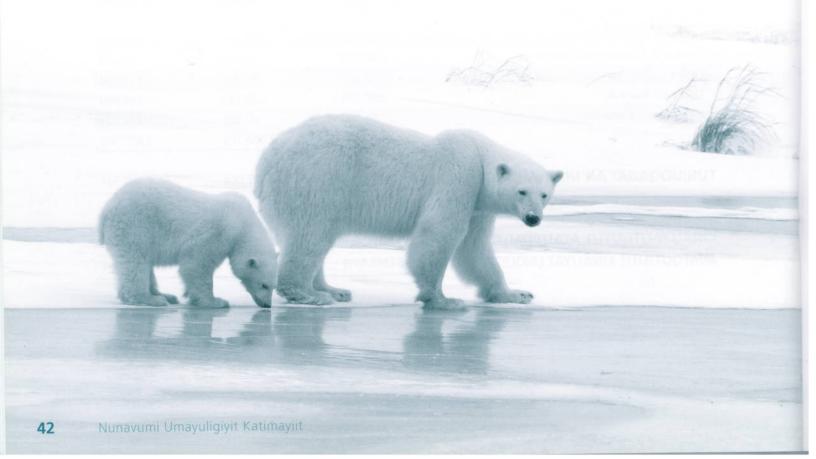

---------------------|------------|------------|
|                            | 2008       | 2007        | 2008       | 2007                      | 2008       | 2007       |
| QAFFIT, ANGMAGUTIIT        | \$ 263,690 | \$ (44,363) | \$ 277,011 | \$ 319,233                | \$ 540,701 | \$ 274,870 |
| Avatqutjutit kinauyaliugat | 278,331    | 265,831     | 0          | 0                         | 278,331    | 265,831    |
| Atugat akiliqpallianiat    | 83,961     | 72,351      | (83,961)   | (72,351)                  | 0          | 0          |
| Tamayanik avatqujutitnut   | (60,016)   | (30,129)    | 60,016     | 30,129                    | 0          | 0          |
| QAFFIT, UMIKTIGUTIIT       | \$ 565,966 | \$ 263,690  | \$ 253,066 | \$ 277,011                | \$ 819,032 | \$ 540,701 |



# UNIPKAT KINAUYATIGUT

Ukiumut Nunnguyumut March 31, 2008

|                                                | 2008         | 2007       |
|------------------------------------------------|--------------|------------|
| NANMINIT                                       |              |            |
| HADJA NANMINIIT                                |              |            |
| Maniinait                                      | \$ 750,154   | \$ 414,895 |
| Akiliqtauyukhat                                | 51,379       | 55,798     |
| Akiliqtauyariikhimayunut                       | 5,306        | 6,418      |
|                                                | 806,839      | 477,111    |
| TAMAYAT (Titikkak 2 3-lu)                      | 253,066      | 277,011    |
|