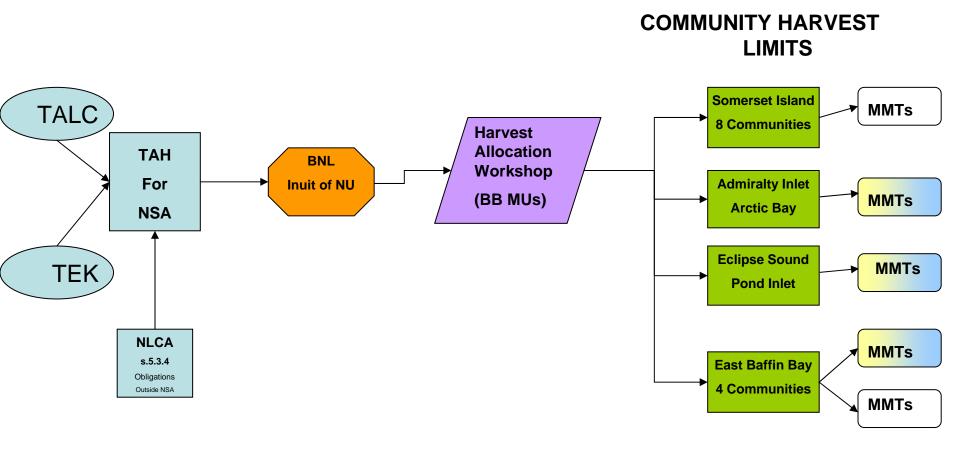

### Harvest Allocation for Each Narwhal Management Unit

## Harvest Allocation for Each Narwhal Management Unit

### **COMMUNITY HARVEST LIMITS** Somerset Island TALC **MMTs 8 Communities** Harvest **Allocation TAH BNL** Workshop For **Admiralty Inlet Inuit of NU** (BB MUs) **MMTs Arctic Bay NSA Eclipse Sound MMTs** TEK **Pond Inlet NLCA MMTs** s.5.3.4 **East Baffin Bay** Obligations 4 Communities Outside NSA **MMTs**