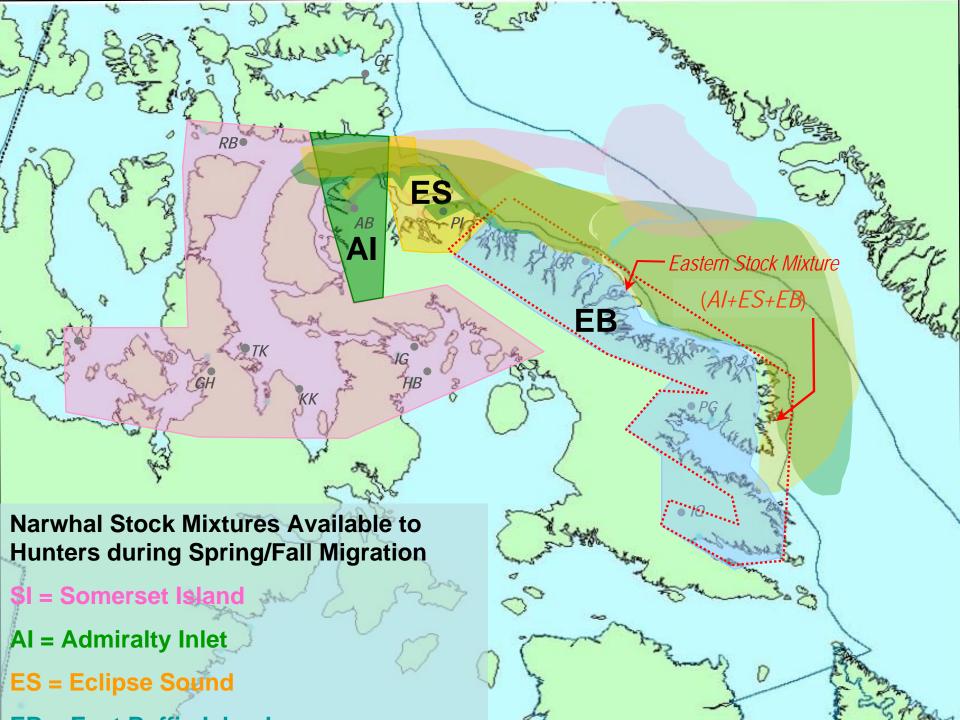

### **Proposed Boundaries for Narwhal Management Units**

### **Baffin Bay Population**

SI - Somerset Island

Al – Admiralty Inlet

**ES – Eclipse Sound** 

**EB – East Baffin** 

SJP – Smith and Jones Sound, Parry Channel