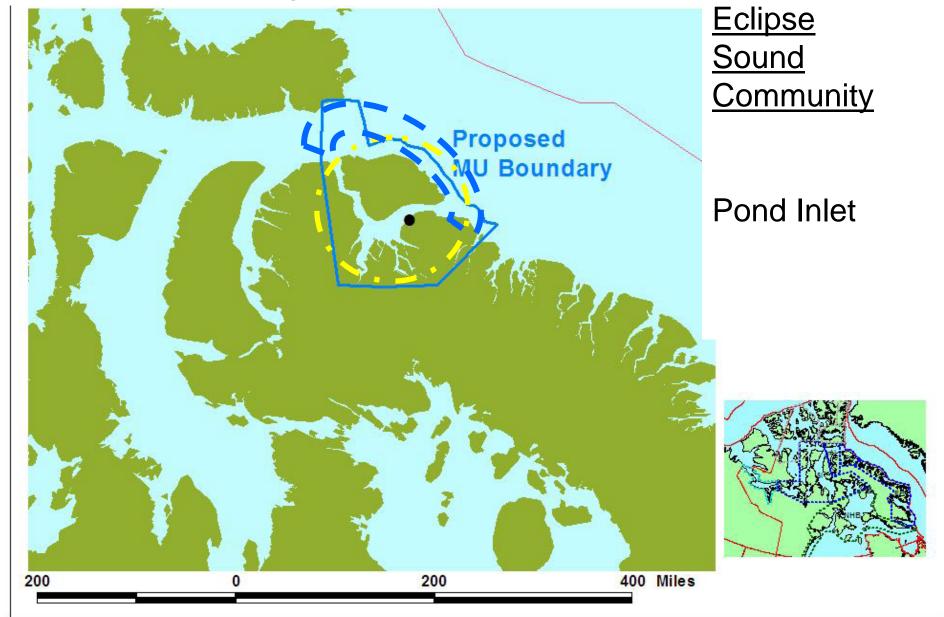

br>Harvest Limit |
|--------------------|------------|------------------------------|----------------------------|
| UIIII              | Community  | 3tasun                       |                            |
| Admiralty Inlet    | Arctic Bay | Migratory<br>(spring & fall) | A                          |
|                    |            | Summer                       | В                          |

\* Season dates will be determined by HTO



### **Proposed Boundaries for Narwhal Management Units**



### **Baffin Bay Population**

SI - Somerset Island

Al – Admiralty Inlet

**ES – Eclipse Sound** 

**EB – East Baffin** 

SJP – Smith and Jones Sound, Parry Channel

# Northern Hudson Bay Population

NHB – Northern Hudson Bay

### Proposed Boundaries for the Eclipse Sound Management Unit



## Harvest Allocation for Each Narwhal Management Unit

### **COMMUNITY HARVEST LIMITS** Somerset Island TALC **MMTs 8 Communities** Harvest **Allocation TAH BNL** Workshop For **Admiralty Inlet Inuit of NU** (BB MUs) **MMTs Arctic Bay NSA Eclipse Sound MMTs** TEK **Pond Inlet NLCA MMTs** s.5.3.4 **East Baffin Bay** Obligations 4 Communities Outside NSA **MMTs**



### Community Harvest Limits

| Management<br>Unit | Community  | Season*                      | Community<br>Harvest Limit |
|--------------------|------------|------------------------------|----------------------------|
| Eclipse<br>Sound   | Pond Inlet | Migratory<br>(spring & fall) | A                          |
|                    |            | Summer                       | В                          |



<sup>\*</sup>