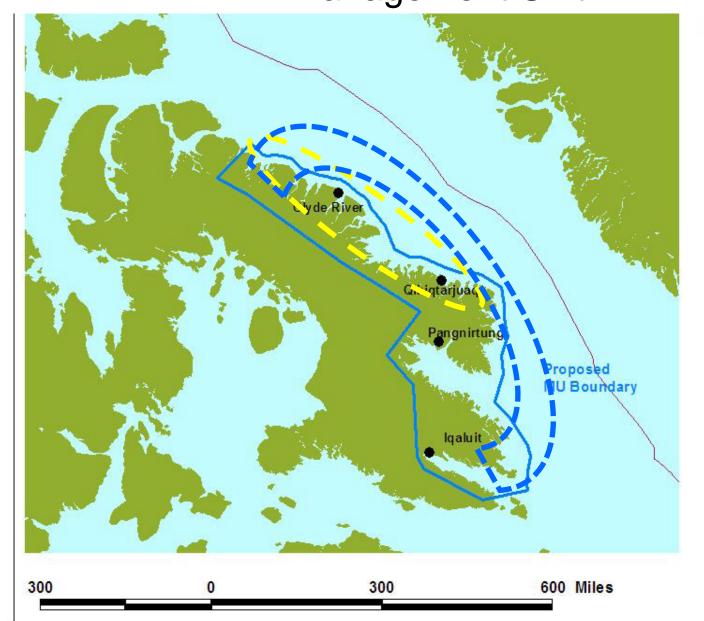

### **Proposed Boundaries for Narwhal Management Units**

Proposed Boundaries for the East Baffin Island
Management Unit

East Baffin

Island

Communities

Clyde River
Qikiqtarjuaq
Pangnirtung
Iqaluit