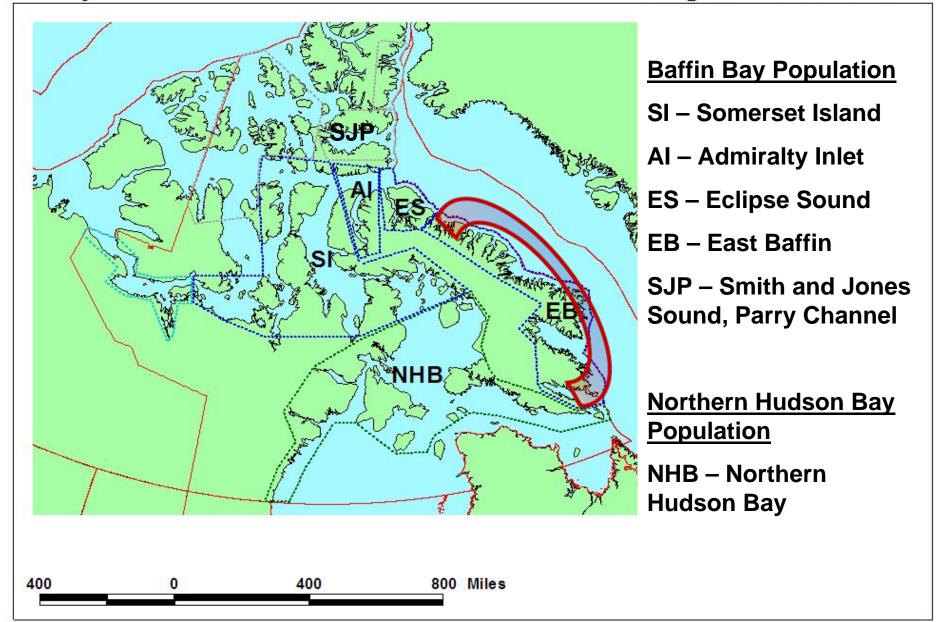

### **Proposed Boundaries for Narwhal Management Units**

### **Baffin Bay Population**

SI - Somerset Island

Al – Admiralty Inlet

**ES – Eclipse Sound** 

**EB – East Baffin** 

SJP – Smith and Jones Sound, Parry Channel

# Northern Hudson Bay Population

NHB – Northern Hudson Bay