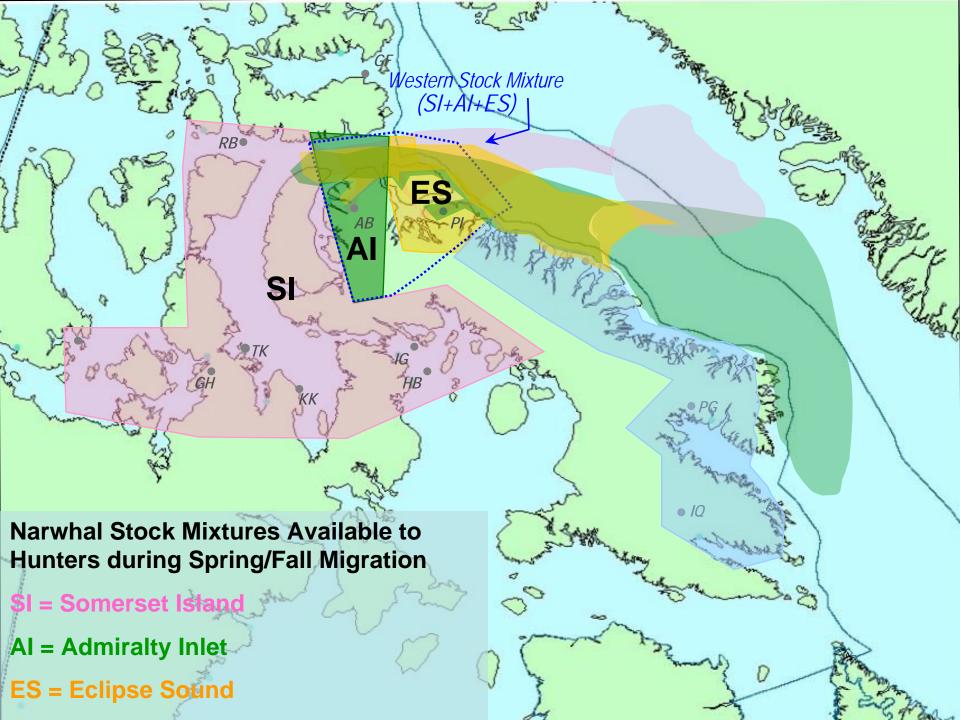

### **Proposed Boundaries for Narwhal Management Units**

### **Baffin Bay Population**

SI - Somerset Island

Al – Admiralty Inlet

**ES – Eclipse Sound** 

**EB – East Baffin** 

SJP – Smith and Jones Sound, Parry Channel