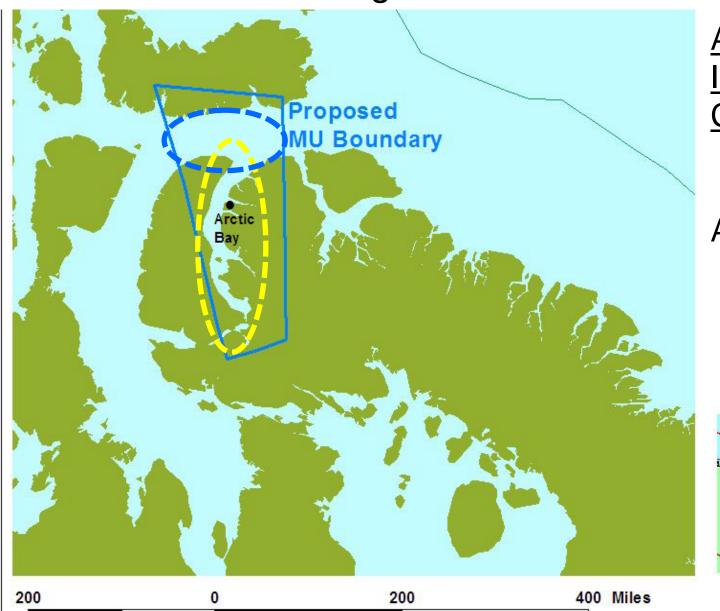

# Proposed Boundaries for the Admiralty Inlet Management Unit

Admiralty
Inlet
Community

**Arctic Bay** 