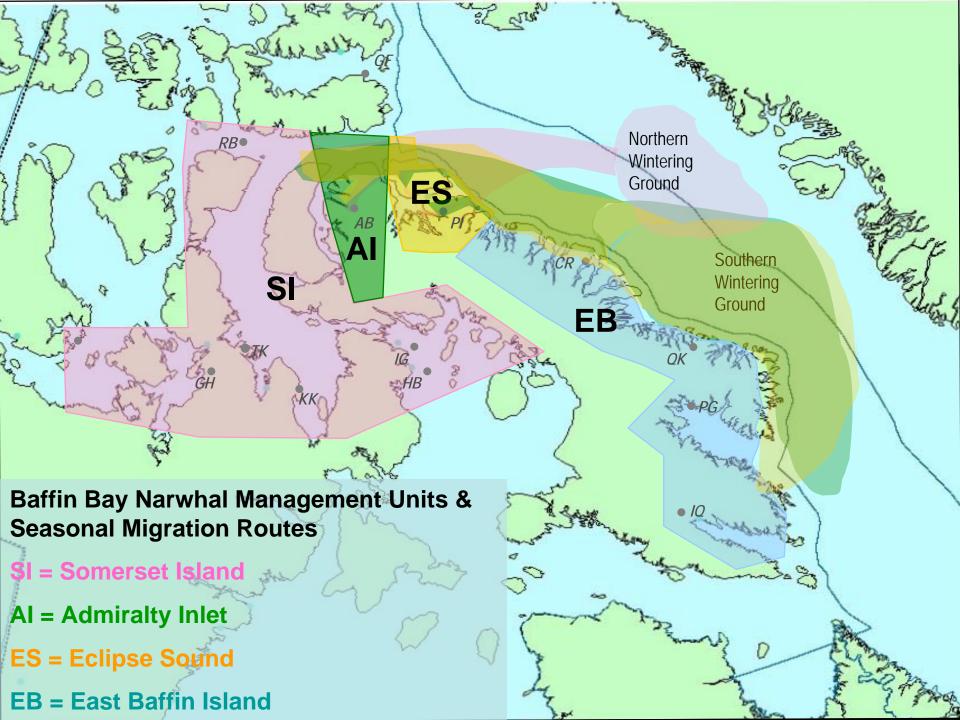

### **Proposed Boundaries for Narwhal Management Units**

### **Baffin Bay Population**

SI - Somerset Island

Al – Admiralty Inlet

**ES – Eclipse Sound** 

**EB – East Baffin** 

SJP – Smith and Jones Sound, Parry Channel