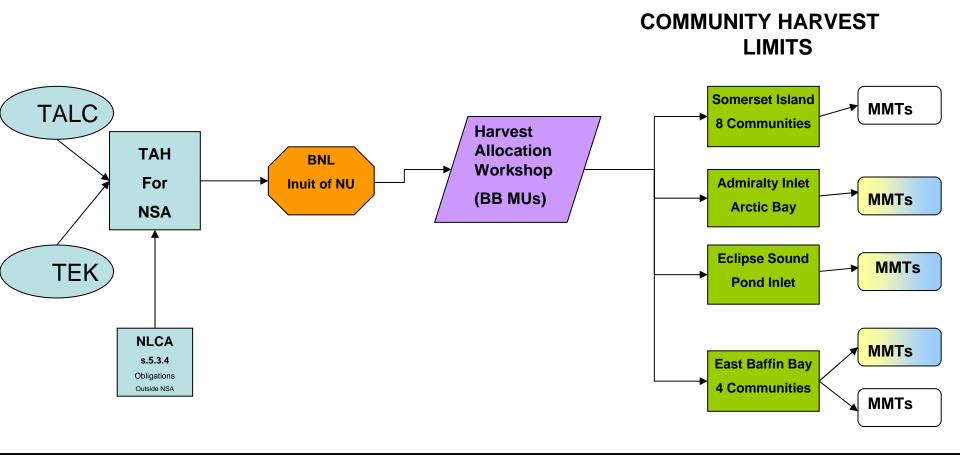

### **COMMUNITY HARVEST LIMITS** Somerset Island TALC **MMTs 8 Communities** Harvest **Allocation TAH BNL** Workshop For **Admiralty Inlet Inuit of NU** (BB MUs) **MMTs Arctic Bay NSA Eclipse Sound MMTs** TEK **Pond Inlet NLCA MMTs** s.5.3.4 **East Baffin Bay** Obligations 4 Communities Outside NSA **MMTs**