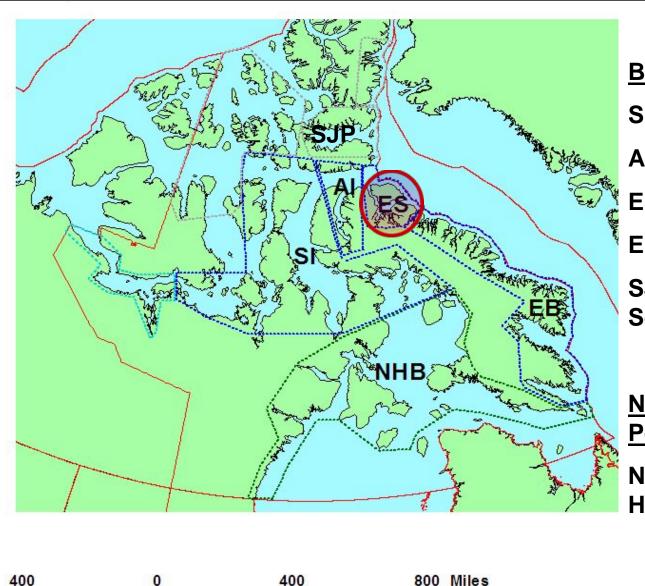

### **Proposed Boundaries for Narwhal Management Units**

### **Baffin Bay Population**

SI - Somerset Island

Al – Admiralty Inlet

**ES – Eclipse Sound** 

**EB – East Baffin** 

SJP – Smith and Jones Sound, Parry Channel

# Northern Hudson Bay Population

NHB – Northern Hudson Bay