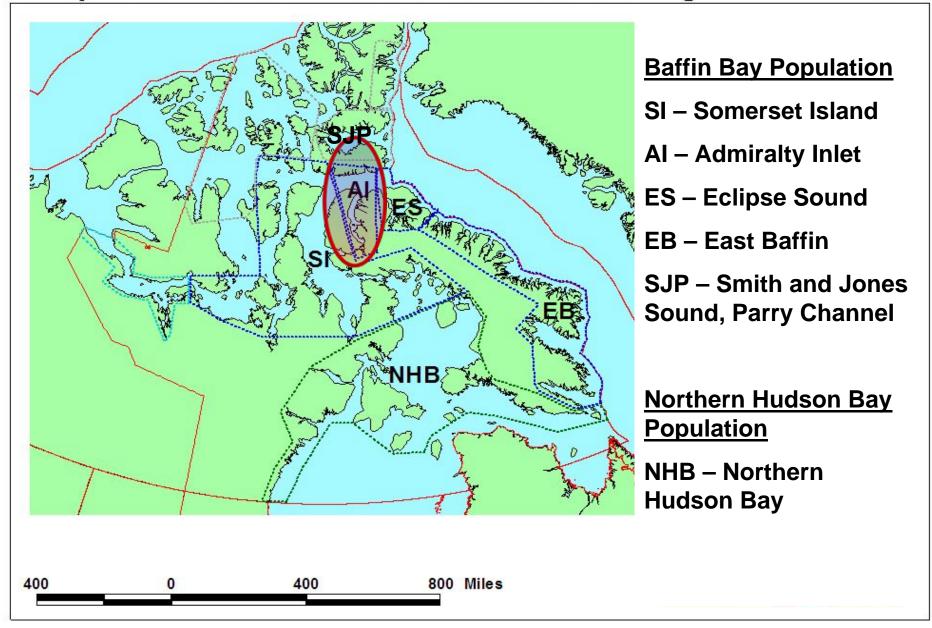

### **Baffin Bay Population**

SI - Somerset Island

Al – Admiralty Inlet

**ES – Eclipse Sound** 

**EB – East Baffin** 

SJP – Smith and Jones Sound, Parry Channel

# Northern Hudson Bay Population

NHB – Northern Hudson Bay