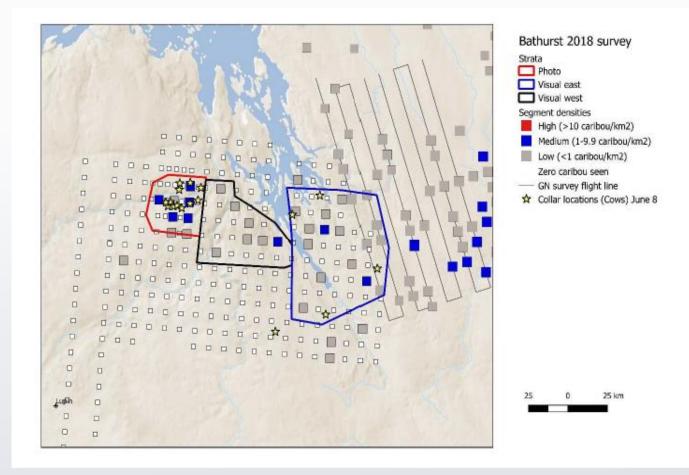

## **Photo Strata**

Strata, identified as high density (red), are flown at a higher percentage of coverage (56%) by a photo plane.

Surveyors then count caribou on each photo to generate a more precise number.